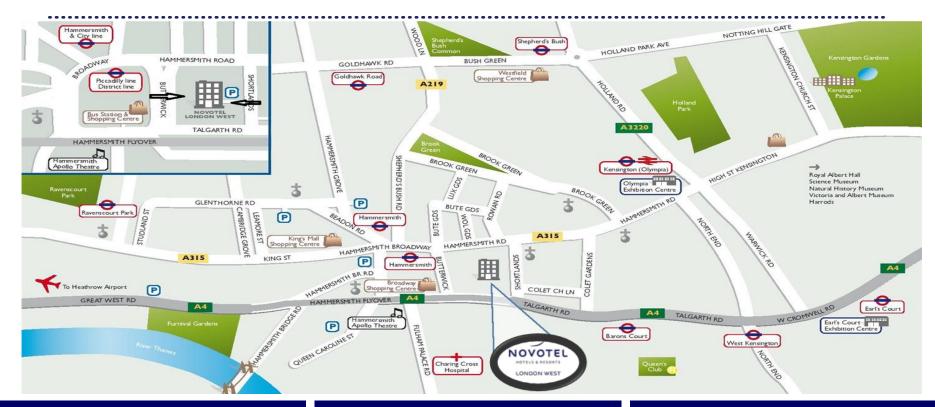

## By Car:

Leave the A4 at the Hammersmith turning and proceed along Hammersmith Bridge Road to the large roundabout underneath the flyover. Take the fifth exit off the roundabout. Then turn left into Shortlands – the main hotel entrance and parking will be on your left-hand side

## By Air:

London Heathrow Airport is just 30 minutes away by taxi or directly accessible via the Underground on the Piccadilly Line from Hammersmith London Gatwick Airport can be reached by Victoria Station and then taking the Underground District Line from Hammersmith

## **By Underground:**

Hammersmith Underground Station is adjacent to the hotel with access to the Piccadilly, District and Hammersmith & City Lines